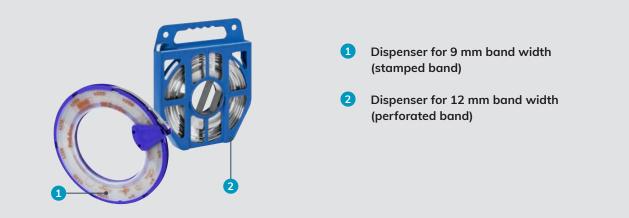

# Continuous band for multiple clamp diameters

The NORMACLAMP® Strip Steel is a perfect solution for creating clamps with different diameters depending on a user's needs. Strip Steel is a long continuous band available in 9 or 12 mm band width. For closing the clamp use the NORMACLAMP® Quick Lock Housings in 9 or 12 mm.