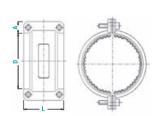

## **Technical data & Ordering information**

| NORMACONNECT® DCS RECORD CLAW |       |           |           |           |                |              |                |                   |
|-------------------------------|-------|-----------|-----------|-----------|----------------|--------------|----------------|-------------------|
| Designation                   | DN    | A<br>(mm) | D<br>(mm) | L<br>(mm) | Torque<br>(Nm) | Bolt<br>(mm) | P<br>max (bar) | W1<br>Product No. |
| RECORD Claw DN 50             | 50    | 21        | 75        | 69        | 12-15          | M 8          | up to 10       | 0262 1265 050     |
| RECORD Claw DN 70             | 70    | 21        | 95        | 69        | 12-15          | M 8          | up to 10       | 0262 1266 070     |
| RECORD Claw DN 80             | 75/80 | 21        | 100       | 69        | 12-15          | M 8          | up to 10       | 0262 1287 080     |
| RECORD Claw DN 100            | 100   | 25        | 135       | 87        | 25-30          | M 10         | up to 10       | 0262 1246 100     |
| RECORD Claw DN 125            | 125   | 25        | 160       | 95        | 30-35          | M 10         | up to 5        | 0262 1267 125     |
| RECORD Claw DN 150            | 150   | 25        | 185       | 95        | 30-35          | M 10         | up to 5        | 0262 1268 150     |
| RECORD Claw DN 200            | 200   | 30        | 235       | 111       | 60-65          | M 12         | up to 3        | 0262 1269 200     |