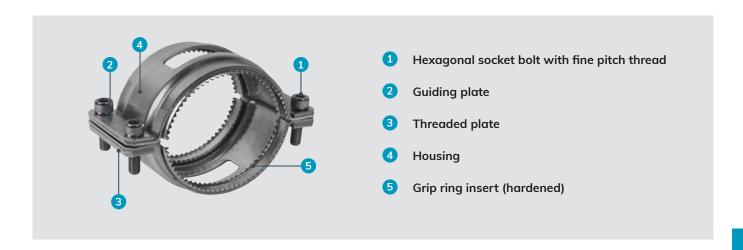

## Advantages at a glance

Two parts (halves) with hardened grip ring inserts

Strong guiding plates with threaded holes plus four hexagonal socket bolts with fine pitch thread