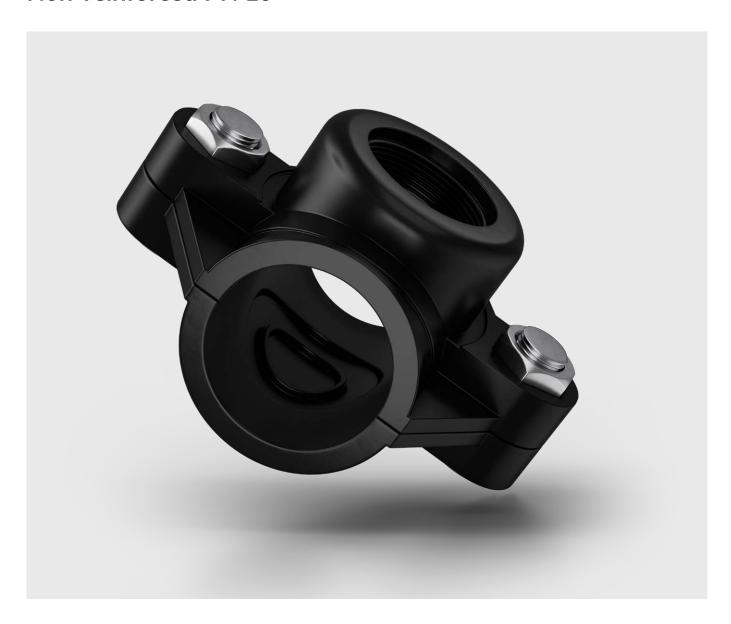

## Non-reinforced PN 10

### NORMA Clamp Saddles for easy installation of pipe branches where you need it

Fast & easy installation of pipe branches

Reliable material, UV-resistant

Perfect water tightness

Fits all PE and HDPE pipes

#### **Applications**

The NORMA Clamp Saddles are used to create quick single outlets with a nominal pressure of 10 bars. They are available from diameter 25 mm to 63 mm with various female threaded outlets (from 1/2" to 2")

#### **Technical benefits**

- ∀ Threads according to ISO 1346,
   AS/NZS4129 and UNI EN 10226-1
- ✓ 2-screw design for pipe OD 25 50 mm;4-screw design for OD 63 mm
- **⊗** Single pack available