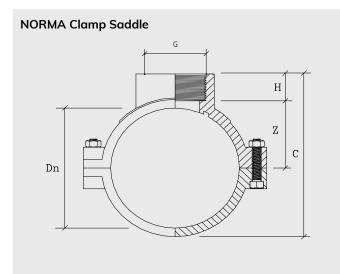

| Material     |                        |
|--------------|------------------------|
| Body         | Polypropylene          |
| Bolts & Nuts | Zinc-plated mild steel |

| Part number   | Description              | Dimension (mm) | Thread | Z (mm) | C (mm) | H (mm) | Bolts | Weight (kg) |
|---------------|--------------------------|----------------|--------|--------|--------|--------|-------|-------------|
| 0894 1201 001 | CLAMP SADDLE 25 × 1/2"   | 25             | 1/2"   | 16     | 53     | 21     | 2     | 0.177       |
| 0894 1201 002 | CLAMP SADDLE 25 × 3/4"   | 25             | 3/4"   | 16     | 53     | 20     | 2     | 0.122       |
| 0894 1201 003 | CLAMP SADDLE 32 × 1/2"   | 32             | 1/2"   | 22     | 62     | 20     | 2     | 0.116       |
| 0894 1201 004 | CLAMP SADDLE 32 × 3/4"   | 32             | 3/4"   | 22     | 62     | 20     | 2     | 0.116       |
| 0894 1201 005 | CLAMP SADDLE 40 × 1/2"   | 40             | 1/2"   | 25     | 70     | 20     | 2     | 0.123       |
| 0894 1201 006 | CLAMP SADDLE 40 × 3/4"   | 40             | 3/4"   | 26     | 70     | 20     | 2     | 0.124       |
| 0894 1201 007 | CLAMP SADDLE 40 × 1"     | 40             | 1"     | 26     | 71     | 20     | 2     | 0.123       |
| 0894 1201 008 | CLAMP SADDLE 50 × 1/2"   | 50             | 1/2"   | 30     | 80     | 20     | 2     | 0.130       |
| 0894 1201 009 | CLAMP SADDLE 50 × 3/4"   | 50             | 3/4"   | 30     | 80     | 20     | 2     | 0.135       |
| 0894 1201 010 | CLAMP SADDLE 50 × 1"     | 50             | 1"     | 30     | 80     | 20     | 2     | 0.140       |
| 0894 1201 011 | CLAMP SADDLE 63 × 1/2"   | 63             | 1/2"   | 36     | 92     | 20     | 4     | 0.248       |
| 0894 1201 012 | CLAMP SADDLE 63 × 3/4"   | 63             | 3/4"   | 36     | 92     | 21     | 4     | 0.250       |
| 0894 1201 013 | CLAMP SADDLE 63 × 1"     | 63             | 1"     | 36     | 92     | 21     | 4     | 0.260       |
| 0894 1201 014 | CLAMP SADDLE 63 × 1–1/4" | 63             | 1-1/4" | 38     | 94     | 21     | 4     | 0.252       |