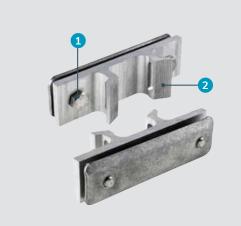

# Information

**NORMAFIX®** 

- Includes 2 bolts
- To be used with a worm drive hose clamp