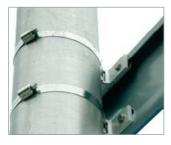

# Universal traffic sign fixation

Mainly used to hold road signs on a diversity of metal posts or lamppost diameters.

### Applications

Traffic signs industry