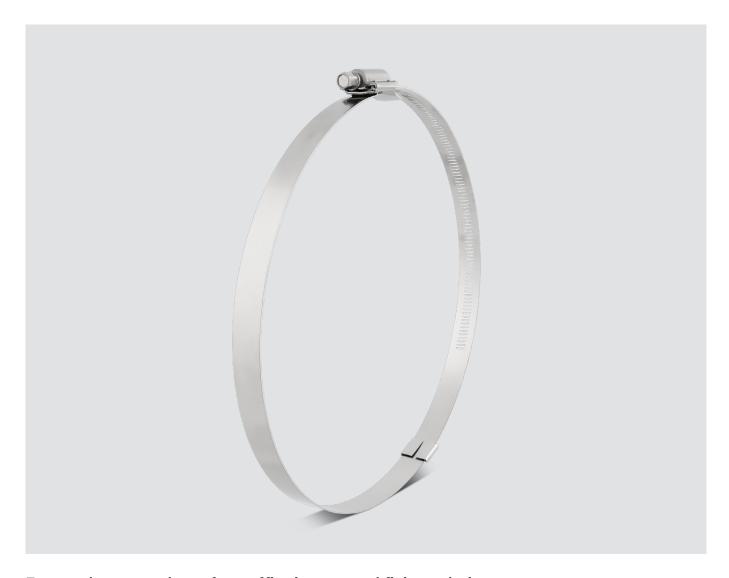

# NORMA**CLAMP®** Hi-torque clamp

## **Technical benefits**

- Screw housing for easy tightening
- $\ensuremath{ \ensuremath{ \mbox{\off}}} \ensuremath{ \mbox{\off}} \ensu$
- Ø Perforated band
- ${ookgap in Safety}$  buckle, keeping the band aligned