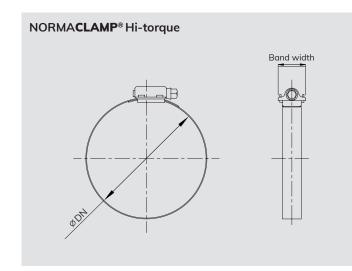

| Band width<br>(mm) | Description       | Clamping range<br>Ø DN (mm) | Part number   | Packaging quantity (pcs) |  |
|--------------------|-------------------|-----------------------------|---------------|--------------------------|--|
| 16                 | Hi-torque 32-67   | 32 – 67                     | 0560 6610 050 | 400                      |  |
| 16                 | Hi-torque 54-105  | 54 – 105                    | 0560 6610 080 | 200                      |  |
| 16                 | Hi-torque 102-156 | 102 – 156                   | 0560 6610 129 | 130                      |  |
| 16                 | Hi-torque 156-232 | 156 – 232                   | 0560 6610 194 | 75                       |  |
| 16                 | Hi-torque 229-384 | 229 – 384                   | 0560 6610 307 | 50                       |  |

## **Technical benefits**

- Screw housing for easy tightening
- $\ensuremath{ \ensuremath{ \mbox{\off}}} \ensuremath{ \mbox{\off}} \ensu$
- Ø Perforated band
- ${ookgap in Safety}$  buckle, keeping the band aligned