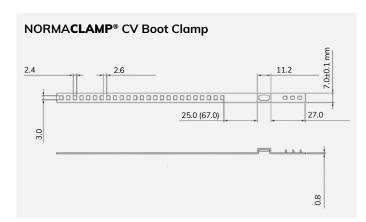

# NORMACLAMP® CV Boot Clamp

### Material

Group W4 (AISI 304)

| Part number   | Description          | Clamping range (mm) | Packaging quantity (pcs) |
|---------------|----------------------|---------------------|--------------------------|
| 0110 7016 050 | CV Boot Clamp 25-50  | 25–50               | 100                      |
| 0110 7016 120 | CV Boot Clamp 40-120 | 40–120              | 100                      |