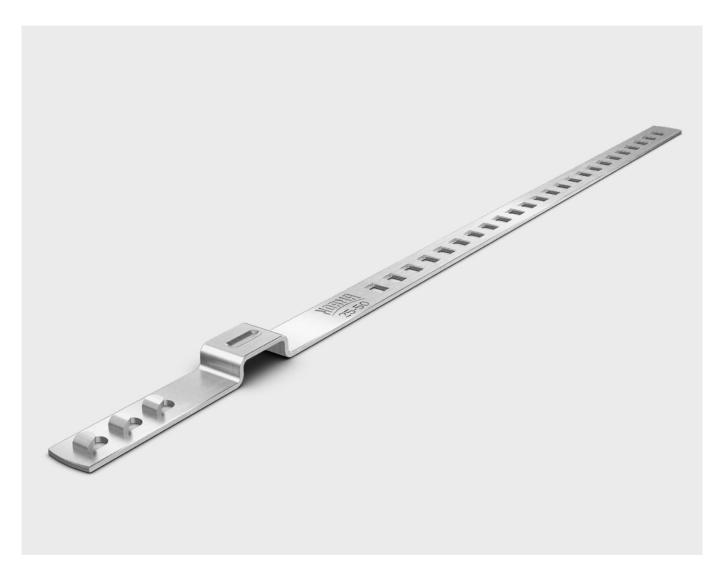

# NORMACLAMP® CV Boot Clamp

## **Applications**

 $\ensuremath{\mathsf{CV}}$  Boot Clamp is used to mount various sizes of rubber boots on drive shafts.

### Material

Group W4 (AISI 304)

| Part number   | Description          | Clamping range (mm) | Packaging quantity (pcs) |
|---------------|----------------------|---------------------|--------------------------|
| 0110 7016 050 | CV Boot Clamp 25-50  | 25–50               | 100                      |
| 0110 7016 120 | CV Boot Clamp 40-120 | 40–120              | 100                      |